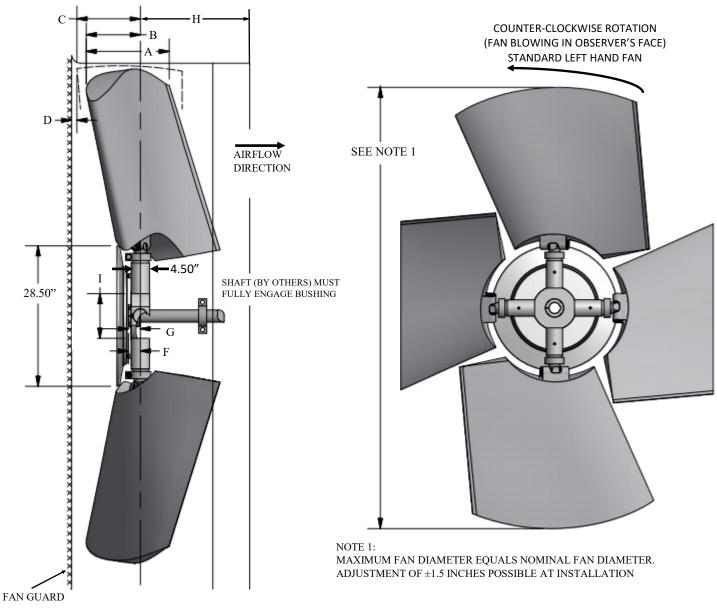

## CLASS 10000 MAG SERIES 30

LH ROTATION

BUSHING AND/OR AIR SEAL CAN BE INSTALLED ON INLET OR OUTLET SIDE OF FAN A = BLADE TIP THICKNESS @ 19° BLADE ANGLE

**B = RUNNING POSITION OF BLADES** 

C = MAXIMUM DROOP POSITION OF BLADES

D = MINIMUM OBSTACLE CLEARANCE AT INLET

F = CENTERLINE OF FAN TO BASE OF BUSHING

G = BUSHING OVERALL HEIGHT

H = MINIMUM OBSTACLE CLEARANCE AT OUTLET

I = NOMINAL MECHANICAL HUB DIAMETER

L = MAX . BUSHING TORQUE FT. LBS.

# = WITH S.A.E. STANDARD SQUARE KEYWAY

**★**= WITH SHALLOW KEYWAY IN BUSHING

<sup>O</sup>= MAX METRIC BORE WITH STANDARD KEYWAY

|  |      | 10000 F |       |                  |       |    |       |
|--|------|---------|-------|------------------|-------|----|-------|
|  |      |         |       | IT BLADE<br>DING |       |    |       |
|  |      |         | 100%  | 75%              |       |    |       |
|  | DIA  | Α       | В     |                  | С     | D  | Н     |
|  | 9.5' | 21.5"   | 10.4" | 9.7"             | 12.3" | 6" | 23.1" |

WITH FAN OPERATING AT

|   |        |         | MAX   | MAX   | MAX  |     |      |      |      |
|---|--------|---------|-------|-------|------|-----|------|------|------|
| , | MAX    | BUSHING | #     | *     | О    |     |      |      |      |
|   | BLADES | TYPE    | BORE  | BORE  | BORE | 1   | F    | G    | L    |
|   | 5      | W       | 3.75" | 4.00" | 100  | 12" | 2.9" | 2.8" | 7300 |